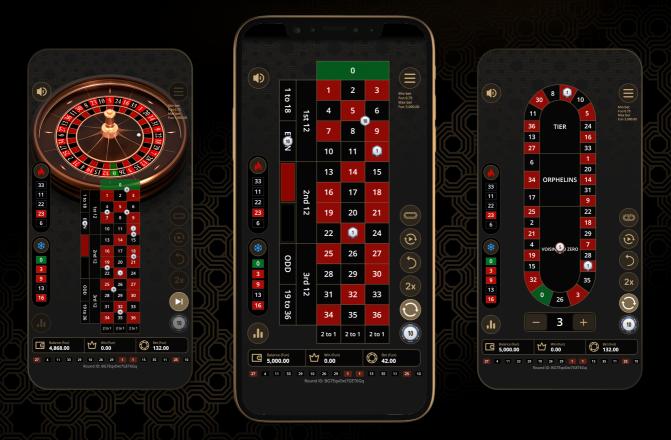

Increasing the excitement, the title features a rewarding racetrack betting feature where players can make neighbour bets when wagering, boosting the win probability and offering huge rewards.

The feature includes Tier, Orphelins and Voisins du Zero bets - each option offering unique chip bets and are split differently, giving players a more flexible path towards big wins.

Bombay Roulette also offers auto-play and fast-play, allowing players to quicken their journey towards rewards!

| TABLE     | LOW                | 97.3% | 14.4MB    |
|-----------|--------------------|-------|-----------|
| GAME TYPE | SESSION VOLATILITY | RTP   | FULL SIZE |