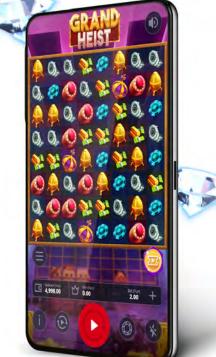

EATURE BL

Prepare yourself for a spirited adventure in OneTouch's latest mobile-first game, Grand Heist Feature Buy!

The electrifying new slot tests player's ability to perform under pressure as they're put to the test to see if they can prize away the secured gold!

Featuring OneTouch's new wrapper, the new title promises enhanced visuals and a highly immersive gambling experience, with engaging animations increasing player engagement.

## CONTACT US start@onetouch.io

GAME TYPE **VIDEO SLOT** 0, 0 Ø. FULLSIZE SESSION VOLATILITY GRID MAXIMUM EXPOSURE RTP Ø x12 000 High Cluster pay 5+ 96.06% 11.6MB 8x8

> To increase its allure, the title features jumping Wilds that offer growing multipliers, colossal symbols and two feature buy levels!