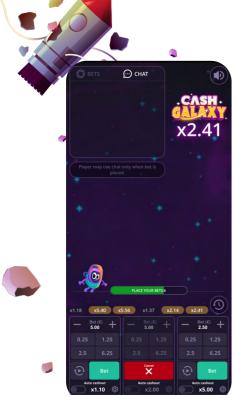

How Cash Galaxy Works The crash game features three betting areas - players can place bets in one or all three - with unique bets allowed for each section.

The bravest travelers that hold on the longest, could see themselves take home the maximum win worth a mouth-watering x10,000!

Staying true to the simplicity of crash games, Cash Galaxy offers an easy gambling experience - allowing all levels of players to enjoy the new release. Additionally, the experience is heightened thanks to the title's social features, that allow players to interact with each other in real-time!