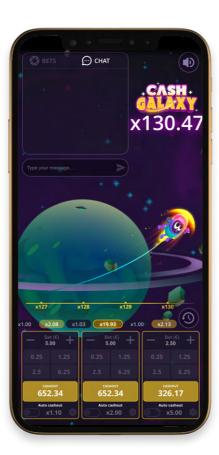

How Cash Galaxy Works The crash game features three betting areas - players can place bets in one or all three - with unique bets allowed for each section.

The bravest travelers that hold on the longest, could see themselves take home the maximum win worth a mouth-watering x10,000!

Staying true to the simplicity of crash games, Cash Galaxy offers an easy gambling experience - allowing all levels of players to enjoy the new release. Additionally, the experience is heightened thanks to the title's social features, that allow players to interact with each other in real-time!