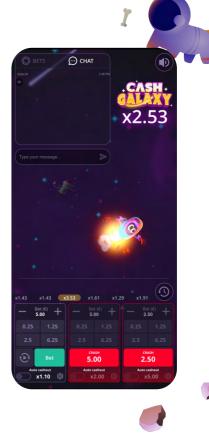

How Cash Galaxy Works The crash game features three betting areas - players can place bets in one or all three - with unique bets allowed for each section.

The bravest travelers that hold on the longest, could see themselves take home the maximum win worth a mouth-watering x10,000!

Staying true to the simplicity of crash games, Cash Galaxy offers an easy gambling experience - allowing all levels of players to enjoy the new release. Additionally, the experience is heightened thanks to the title's social features, that allow players to interact with each other in real-time!