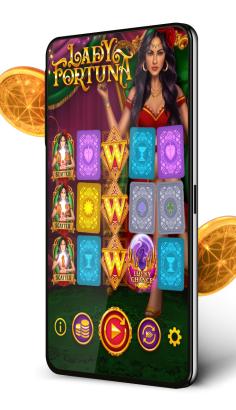

OneTouch's latest slot, Lady Fortuna, promises an alluring gaming experience.

The 5x3 video slot features an eye-catching card design, coupled with pleasing animations, beautiful symbols and a mesmeric soundtrack.

## **VIDEO SLOT**

SESSION VOLATILITY GRID LINES MAXIMUM EXPOSURE RTP FULL SIZE

Medium/High 5x3 50 x1000 96.29% 13.9MB

While a riveting orb draw feature gives players the chance to win re-spins or free games, assisting them in their search for good fortune.

If the orb dishes out a free game, one of nine scenarios is used - giving players 6, 9 or 15 spins and 25, 100 or 200 wild symbols.

With potentially 200 wild symbols to be handed out during the free games, this title promises to deliver highly rewarding gameplay!