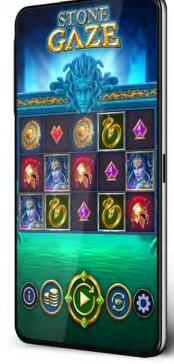

## STONE

In Stone Gaze the search for archaic prizes, players will find Scatter symbols appearing as Medusa, Wilds presented as ancient winged snakes, and a variety of gems that lock to reels when players find a winning combination.

## **VIDEO SLOT**

SESSION VOLATILITY GRID LINES MAXIMUM EXPOSURE RTP FULL SIZE

Low/Medium 5x3 99 x3,812 96.01% 15.1MB

Featuring 99 fixed paylines, Stone Gaze offers a mesmerizing base game with matching symbols being respun for bigger wins in addition to exciting Free Games. During free games, every spin has a new random Wild drop on the reels and wins have a random multiplier between 1 and 10. Additional random Wilds can land on reels 2–3–4 during the spin.