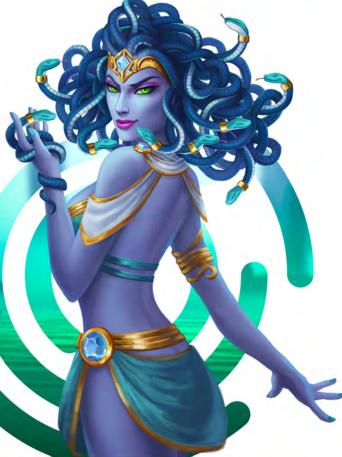

## STONE

In Stone Gaze the search for archaic prizes, players will find Scatter symbols appearing as Medusa, Wilds presented as ancient winged snakes, and a variety of gems that lock to reels when players find a winning combination.