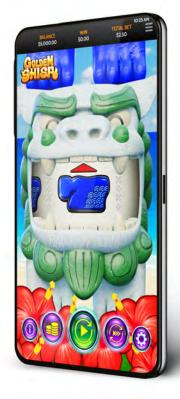

The higher you go up, the more you can WIN!

If you reach the Golden Shisa at the very top, YOU have a greater chance to WIN on the "Golden 7" symbol with a 10x payout!

Win with the "7" symbol and climb to the top of the Shisa tower!

Win with the "7" symbol to gain and enter into a round RESPINS.

Respins will continue until a WIN with a symbol other than "7" is retriggered! The Shisha reel moves up and down according to the color of the "7" symbol.