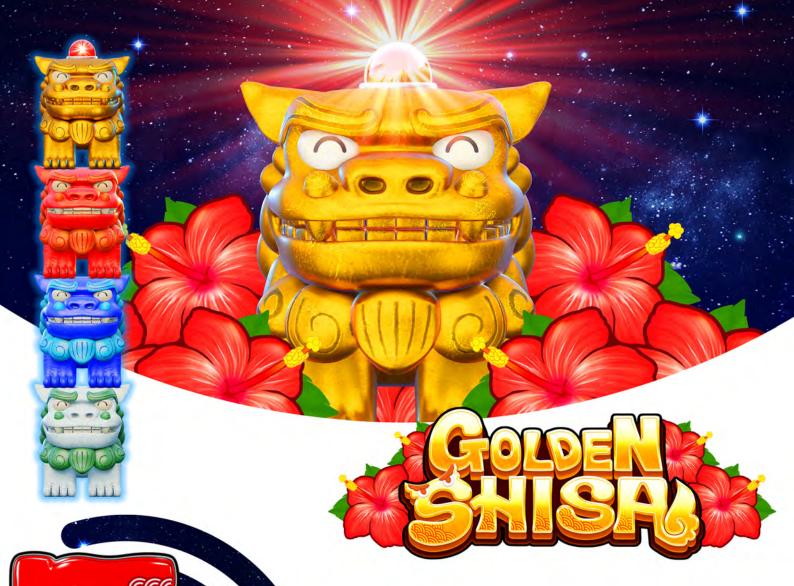

The higher you go up, the more you can WIN!

If you reach the Golden Shisa at the very top, YOU have a greater chance to WIN on the "Golden 7" symbol with a 10x payout!

Win with the "7" symbol and climb to the top of the Shisa tower!

Win with the "7" symbol to gain and enter into a round RESPINS.

Respins will continue until a WIN with a symbol other than "7" is retriggered! The Shisha reel moves up and down according to the color of the "7" symbol.