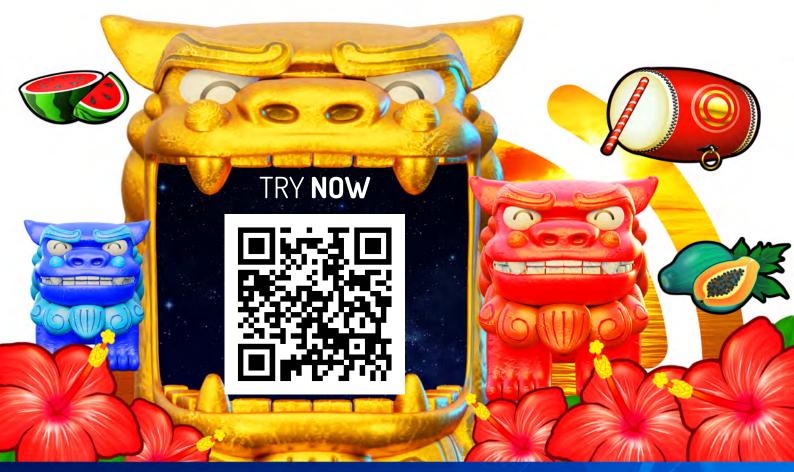

The higher you go up, the more you can WIN!

If you reach the Golden Shisa at the very top, YOU have a greater chance to WIN on the "Golden 7" symbol with a 10x payout!

Win with the "7" symbol and climb to the top of the Shisa tower!

Big wins are just around the corner when the Golden Shisa appears!

CONTACT US start@onetouch.io

**VIDEO SLOT** 

IN VOLATILITY GRID LINES MAXIMUN

MAXIMUM EXPOSURE RTP

**FULL SIZE** 

Medium/High 1x1 1 x1100 96.03% 16.5MB

Win with the "7" symbol to gain and enter into a round RESPINS.

Respins will continue until a WIN with a symbol other than "7" is retriggered! The Shisha reel moves up and down according to the color of the "7" symbol.