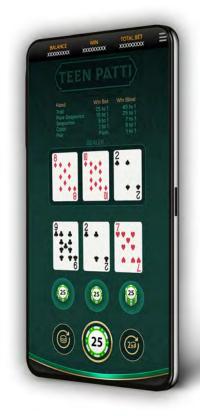

A South Asian classic gains a new addition in OneTouch's latest title, Teen Patti.

The reimagined title now features an against-the-dealer bet, where players face-off against the dealer in a hotly contested poker-themed battle.

Both parties draw three random cards, with the highest set being victorious. The victor is decided in terms of Trail, Pure Sequence, Color or Pair sets.

CONTACT US start@onetouch.io

## TABLE GAME

FULLSIZE

Main bet 94.90% 5.4 MB Side bet 92.50%

RTP

The game kicks-off with a mandatory Ante bet, then the player decides if they want to place a blind bet for a chance of a bigger payout!

Brace yourself to face an unfamiliar foe and see if you can outdo the dealer.