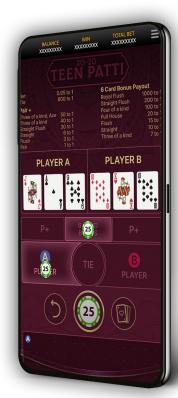

## **TABLE GAME**

RTP

MAX EXPOSURE

**FULL SIZE** 

Player A bet 97.3% Player B bet 97.3% Tie bet 90.56% Pair+ A bet 93.09% Pair+ B bet 93.09%

6 Card Bonus bet 91.43%

x 1000 5.4 MB

Players can bet on Player A and Player B (or a Tie), as they might in Baccarat. The Game is played with one digital deck composed of 52 cards.

The game also offers additional side bets. For example, 3 cards dealt to hand A and 3 cards dealt to hand B combine to create the best possible 5 card hand. The 6 Card Bonus bet may win or lose regardless of the outcome of the main bet.

Another game version is played against the dealer. There are no side bets, but the game introduces 'Blind' bets, where the player can raise the bet when cards are face down for a larger payout.