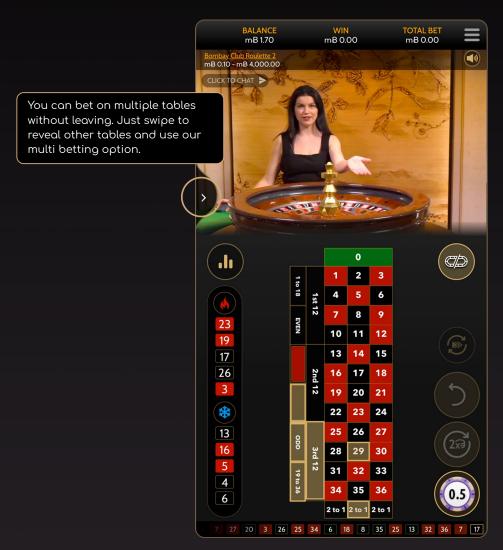

e 10/11 split

1 chip placed on the 13/16 split

1 chip placed on the 23/24 split

1 chip placed on the 27/30 split

1 chip placed on the 33/36 split

Orphelins is a 5 chip bet and they are broken down as follows:

1 chip placed on number 1 straight up

1 chip placed on the 6/9 split

1 chip placed on the 14/17 split

1 chip placed on the 17/20 split

1 chip placed on the 31/34 split

Voisins du Zero is a 9 chip bet and they are broken down as follows:

2 chips placed on the 0,2,3 trio

2 chips placed on the 25 to 29 corner

1 chip placed on the 4/7 split

1 chip placed on the 12/15 split

1 chip placed on the 18/21 split

1 chip placed on the 19/22 split

1 chip placed on 32/35 split





# INTERFACE ELEMENTS



OVERVIEW RULES UI VARIANTS MULTI BETTING PLATFORMS PAYOUTS

# MULTI BETTING





OVERVIEW RULES UI VARIANTS MULTI BETTING PLATFORMS PAYOUTS

# **PLATFORMS**

Our new live dealer product is optimised for the full range of devices, and can be enjoyed on smartphones, tablets and desktops of almost any model, suitable for players in a wide range of different regulated markets.

Like the rest of our offering, it fuses sharp mobile-first designs combined with intuitive single-touch interactivity.







# **PAYOUTS**

Roulette pays out winnings according to the bets placed on the positions

| BET        | BET LIMITS                                | PAYS |
|------------|-------------------------------------------|------|
| Straight   | Defined based on game limits and currency | 35:1 |
| Split      |                                           | 17:1 |
| Street     |