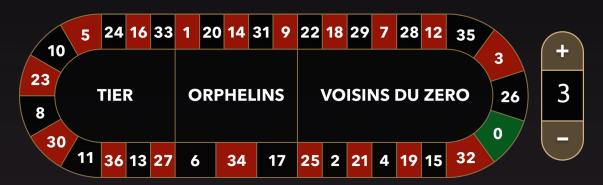

## RULES

Racetrack view is available by clicking on the racetrack icon.

In racetrack view, a neighbor bet can be placed on specific number which will place a chip on that number and 1, 2, 3, 4, or 5 numbers on each side of it on the Roulette wheel.

Tier, Orphelins, and Voisins du Zero bets are available in racetrack view.

These bets are specific numbers grouped together in the following way:

Tier is a 6 chip bet and each bet is placed on the following splits:

1 chip placed on the 5/8 split

1 chip placed on the 10/11 split

1 chip placed on the 13/16 split

1 chip placed on the 23/24 split

1 chip placed on the 27/30 split

1 chip placed on the 33/36 split

Orphelins is a 5 chip bet and they are broken down as follows:

1 chip placed on number 1 straight up

1 chip placed on the 6/9 split

1 chip placed on the 14/17 split

1 chip placed on the 17/20 split

1 chip placed on the 31/34 split

Voisins du Zero is a 9 chip bet and they are broken down as follows:

2 chips placed on the 0,2,3 trio

2 chips placed on the 25 to 29 corner

1 chip placed on the 4/7 split

1 chip placed on the 12/15 split

1 chip placed on the 18/21 split

1 chip placed on the 19/22 split

1 chip placed on 32/35 split