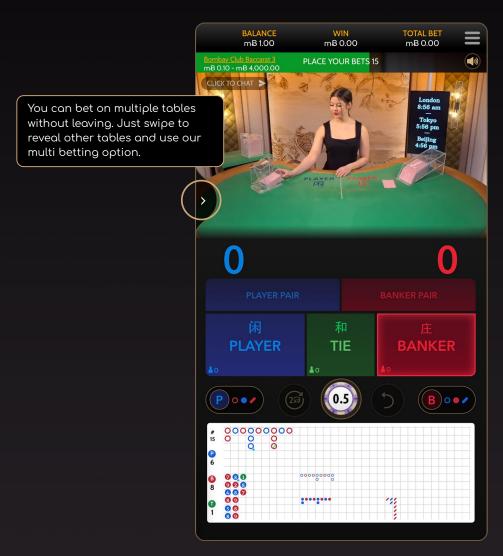

lowing statistics will be shown: Number of completed rounds, number of Banker wins, number of Player wins, number of Tie rounds, number of Banker pair and number of Player pairs.



BANKER PAI







#### **BEAD ROAD**

707398870

99938685

Each cell is the result of the previous round, with the oldest to the newest displayed from left to right. Blue cells indicate Player wins, red cells indicate Banker wins and green ones indicate a tie.

#### **BIG ROAD**

The result of the first round is recorded in the upper left corner. A new column is created each time the Player's winning streak is ended by the Banker, or vice versa.

#### **DERIVED ROADS**

Big Eye Road, Small Road and Cockroach Road display previous results recorded from the Big Road.



## **VARIANTS**









## MULTI BETTING





OVERVIEW RULES UI VARIANTS MULTI BETTING PLATFORMS PAYOUTS

## **PLATFORMS**

Our new live dealer product is optimised for the full range of devices, and can be enjoyed on smartphones, tablets and desktops of almost any model, suitable for players in a wide range of different regulated markets.

Like the rest of our offering, it fuses sharp mobile-first designs combined with intuitive single-touch interactivity.



Compatible with



Android





Mac OS





# **PAYOUTS**

The optimal Return to Player (RTP) in Baccarat for different bets is: 85.64% - 98.94%

### **COMMISSION**

Banker bet 98.94%

Player bet 98.76%

Tie bet 85.64%

Player/Banker pair 89.64%

| BET         | PAYS   |
|-------------|--------|
| Player      | 1-1    |
| Banker      | 0.95-1 |
| Tie         | 8-1    |
| Pla