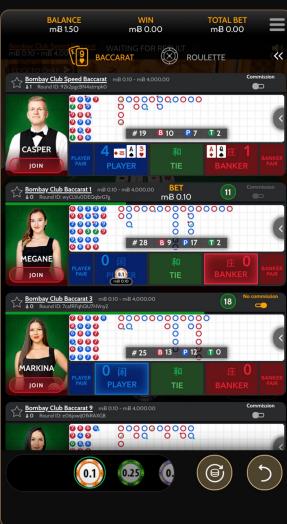

wing statistics will be shown: Number of completed rounds, number of Banker wins, number of Player wins, number of Tie rounds, number of Banker pair and number of Player pairs.



BANKER PAI







#### **BEAD ROAD**

707398870

99938685

Each cell is the result of the previous round, with the oldest to the newest displayed from left to right. Blue cells indicate Player wins, red cells indicate Banker wins and green ones indicate a tie.

#### **BIG ROAD**

The result of the first round is recorded in the upper left corner. A new column is created each time the Player's winning streak is ended by the Banker, or vice versa.

#### **DERIVED ROADS**

Big Eye Road, Small Road and Cockroach Road display previous results recorded from the Big Road.



## **VARIANTS**









## MULTI BETTING





OVERVIEW RULES UI VARIANTS MULTI BETTING PLATFORMS PAYOUTS

## **PLATFORMS**

Our new live dealer product is optimised for the full range of devices, and can be enjoyed on smartphones, tablets and desktops of almost any model, suitable for players in a wide range of different regulated markets.

Like the rest of our offering, it fuses sharp mobile-first designs combined with intuitive single-touch interactivity.



Compatible with



Android





Mac OS





# **PAYOUTS**

The optimal Return to Player (RTP) in Baccarat for different bets is: 85.64% - 98.94%

### **COMMISSION**

Banker bet 98.94%

Player bet 98.76%

Tie bet 85.64%

Player/Banker pair 89.64%

| BET         | PAYS   |
|-------------|--------|
| Player      | 1-1    |
| Banker      | 0.95-1 |
| Tie         | 8-1    |
| Playe