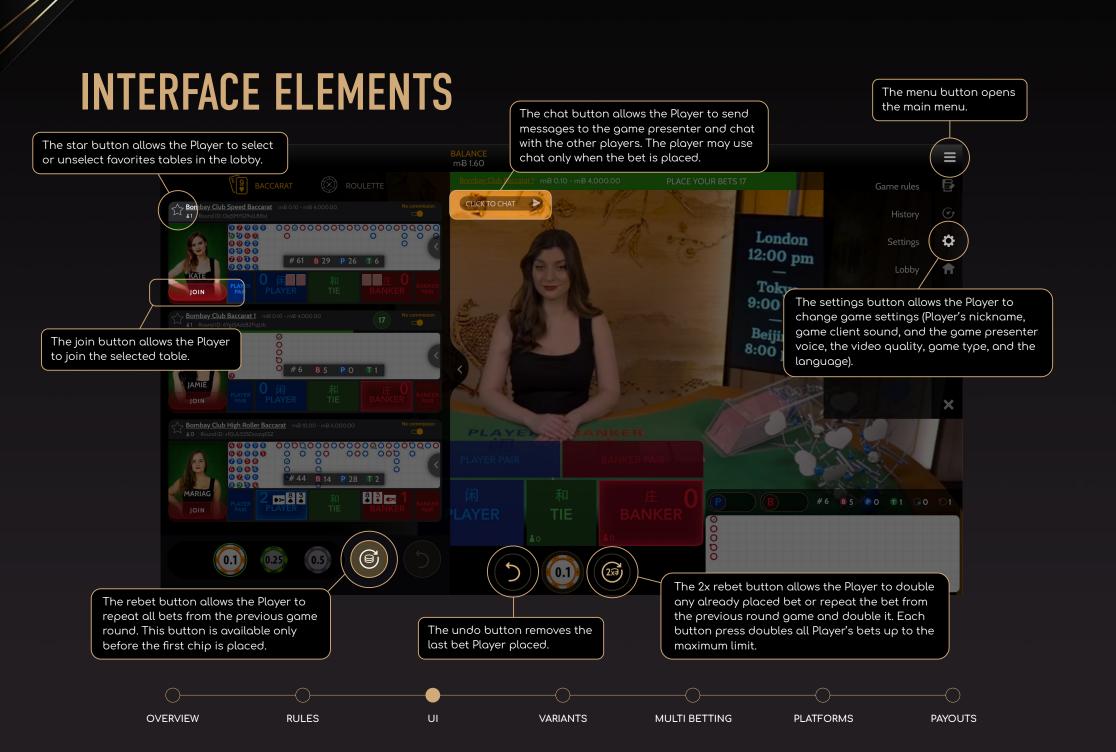

## INTERFACE ELEMENTS

#### LIVE BETTING STATISTICS

Displays the percentage of all bets placed on Player, Banker and Tie.

#### **ROAD PROBING TABLE**

Shows the icon that is added to three connected roads in the following round is won by the Player or the Banker.

#### SHOE STATISTICS

The following statistics will be shown: Number of completed rounds, number of Banker wins, number of Player wins, number of Tie rounds, number of Banker pair and number of Player pairs.

#### **BEAD ROAD**

707398870

99938685

Each cell is the result of the previous round, with the oldest to the newest displayed from left to right. Blue cells indicate Player wins, red cells indicate Banker wins and green ones indicate a tie.

#### **BIG ROAD**

The result of the first round is recorded in the upper left corner. A new column is created each time the Player's winning streak is ended by the Banker, or vice versa.

#### **DERIVED ROADS**

Big Eye Road, Small Road and Cockroach Road display previous results recorded from the Big Road.