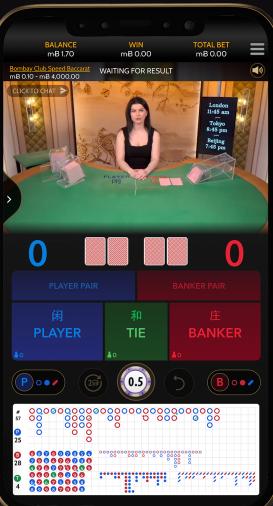

## INTERFACE ELEMENTS

#### LIVE BETTING STATISTICS

Displays the percentage of all bets placed on Player, Banker and Tie.

#### **ROAD PROBING TABLE**

Shows the icon that is added to three connected roads in the following round is won by the Player or the Banker.

#### SHOE STATISTICS

The following statistics will be shown: Number of completed rounds, number of Banker wins, number of Player wins, number of Tie rounds, number of Banker pair and number of Player pairs.

#### **BEAD ROAD**

707398870

99938685

Each cell is the result of the previous round, with the oldest to the newest displayed from left to right. Blue cells indicate Player wins, red cells indicate Banker wins and green ones indicate a tie.

#### **BIG ROAD**

The result of the first round is recorded in the upper left corner. A new column is created each time the Player's winning streak is ended by the Banker, or vice versa.

#### **DERIVED ROADS**

Big Eye Road, Small Road and Cockroach Road display previous results recorded from the Big Road.