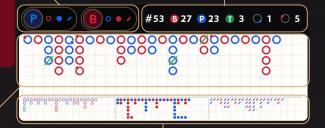

#### **BEAD ROAD**

707398870

99938685

Each cell is the result of the previous round, with the oldest to the newest displayed from left to right. Blue cells indicate Player wins, red cells indicate Banker wins and green ones indicate a tie.

#### **BIG ROAD**

The result of the first round is recorded in the upper left corner. A new column is created each time the Player's winning streak is ended by the Banker, or vice versa.

#### **DERIVED ROADS**

Big Eye Road, Small Road and Cockroach Road display previous results recorded from the Big Road.