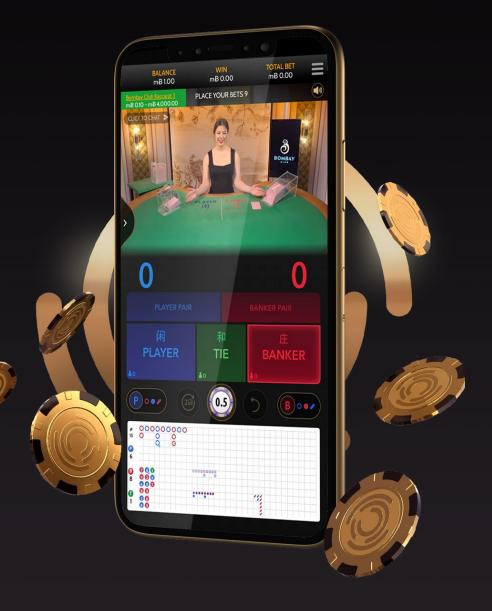

## **RULES**

The objective in the Baccarat game is to predict the winning hand – Banker or Player.

Choose to bet on Player, Banker, Tie or side bet. Both Player and Banker will receive two cards at first.

Banker or Player, whoever has higher points wins. In case of equal points, the result is Tie.

In case of Tie, the Banker and Player bets are returned to player.

Banker Pair bet pays if the Banker is dealt a pair in their first two cards.

Player Pair bet pays if the Player is dealt a pair in their first two cards.