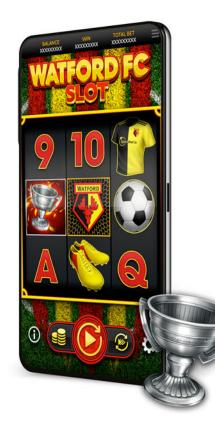

Calling all Hornets fans - we've created a slot game entirely dedicated to your beloved football club, Watford FC.

With an inviting collection of footballing symbols from classic boots to glistening silverware, this game's rich colour scheme draws on Watford's famous black and yellow kit.

An immersive match day soundtrack transports players to Vicarage Road, making the title a brilliant way to dive right back into the footballing action for those missing the beautiful game.

Special Trophy symbol multiplies wins by up to 800x the total bet per symbol. Themed 3x3 slot with vibrant colours, footballing symbols and a raft of Watford FC paraphernalia.