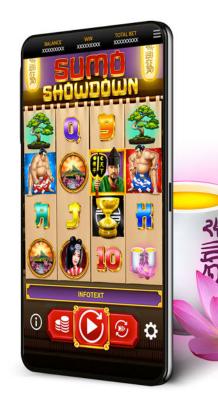

## **VIDEO SLOT**

SESSION VOLATILITY GRID LINES MAXIMUM EXPOSURE RTP FULL SIZE

Medium Low 4x4 10 3000x 96.03% 10 MB

Hitting two sumo symbols in the first and forth reel triggers a free re-spin with random wilds.

Sumo Bout respin: when special Sumo Symbols land on 1st and 4th reels, players receive a single re-spin with random sticky Wild symbols.