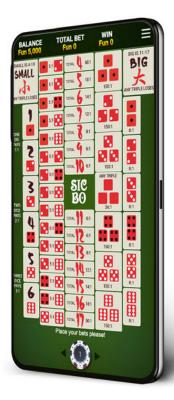

## SIC BO

Developed in consultation with Asia-based game and design experts, Sic Bo is built to appeal to players across a wide range of markets.

The game boasts unique portrait-first mobile gameplay while still retaining its authentic features, such as the gold dome and dice roll action.

## **TABLE GAME**

RTP FULLSIZE

97.22% 5.3 MB

A premium on-the-go betting experience for the new-age mobile casino game player.

An authentic experience worked into a mobile-first philosophy, with varied betting markets and smooth gameplay.