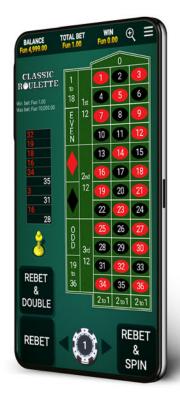

## CLASSIC ROULETTE

No online casino is complete without Roulette, but none master the mobile-first editions of the classic table game quite like this.

Designed to accommodate all players, our roulette features all of the authentic elements you would expect from the real casino game, with a modern touch.

## TABLE GAME

RTP FULL SIZE 97.30% 10.3 MB

Featuring high end graphics and immersive sound effects, this edition is designed to be played in the palm of your hand, with a carefully crafted UI giving it a truly on-the-go feel.

Classic mobile-first roulette game complete with traditional betting positions.

OUR OTHER GAMES