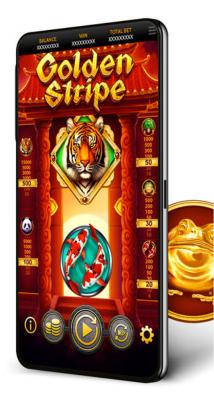

## **VIDEO SLOT**

SESSION VOLATILITY GRID LINES MAXIMUM EXPOSURE RTP FULL SIZE

Low 1x1 1 750 96.41% 11.0 MB

Hit the special symbols and players will find themselves climbing up

seven pay tables whose rewards are visible around the temple in which the game is set.

'Each symbol has two versions, regular and special. Each time a special symbol appears on payline it upgrades the paytable to the next level. A regular symbol does not change the paytable level and a blank symbol resets the paytable back to level 0.