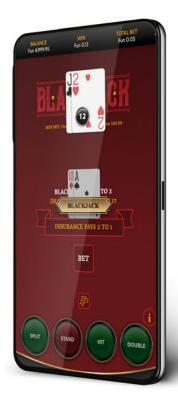

Our new Blackjack Supreme Single Hand will leave you feeling like you're in your favourite casino. Attention has been put into every detail to reproduce the experience of being at a live table.

Designed to cater for VIPs, this update to our classic
Blackjack allows players to participate in fast action on both
mobile and desktop and offers the Perfect Pair side bet.

## **TABLE GAME**

RTP

FULLSIZE

99.13%

7.9 MB

Side bet 92.05%

Single hand blackjack for mobile and desktop view with optional Private Pair sidebet.

Cutting-edge design provides an unrivalled experience across desktop, tablet and mobile, with the latest frontend technologies making it perfect for on-the-go betting.