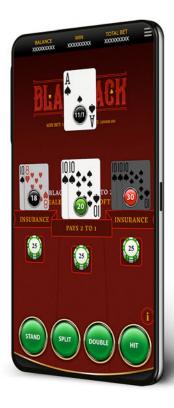

Our new Blackjack Supreme Multi Hand
will leave you feeling like you're in your favourite casino.
Attention has been put into every detail to reproduce the
experience of being at a live table.

Designed to cater for VIPs, this update to our classic Blackjack allows players to play up the three hands on both mobile and desktop as well as the Perfect Pair side bet.

## **TABLE GAME**

RTP

FULLSIZE

99.13%

7.9 MB

Side bet 92.05%

Multi hand blackjack for mobile and desktop view with optional Private Pair sidebet.

Cutting-edge design provides an unrivalled experience across desktop, tablet and mobile, with the latest frontend technologies making it perfect for on-the-go betting.